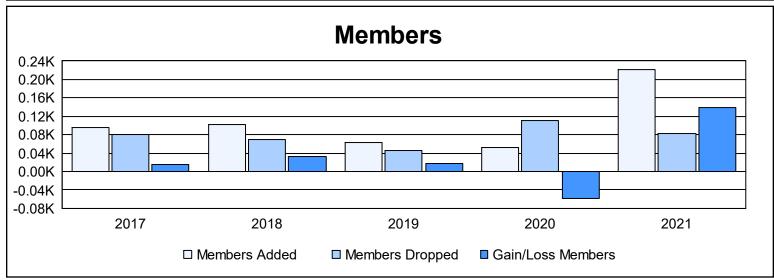

District T 3 As of June 2021 Cumulative

| Year      | New<br>Clubs | Dropped<br>Clubs | Gain/<br>Loss<br>Clubs | New<br>Members | Charter<br>Members | Reinstate<br>Members | Transfer<br>Members | Total<br>Member<br>Added | Total<br>Members<br>Dropped | Gain/<br>Loss<br>Members |
|-----------|--------------|------------------|------------------------|----------------|--------------------|----------------------|---------------------|--------------------------|-----------------------------|--------------------------|
| 2016-2017 | 0            | 2                | -2                     | 82             | 2                  | 0                    | 11                  | 95                       | 80                          | 15                       |
| 2017-2018 | 1            | 0                | 1                      | 67             | 30                 | 2                    | 3                   | 102                      | 69                          | 33                       |
| 2018-2019 | 1            | 0                | 1                      | 41             | 20                 | 3                    | 0                   | 64                       | 46                          | 18                       |
| 2019-2020 | 0            | 0                | 0                      | 46             | 0                  | 2                    | 3                   | 51                       | 110                         | -59                      |
| 2020-2021 | 1            | 2                | -1                     | 189            | 28                 | 2                    | 3                   | 222                      | 82                          | 140                      |
| Average   | 1            | 1                | 0                      | 85             | 16                 | 2                    | 4                   | 107                      | 77                          | 29                       |