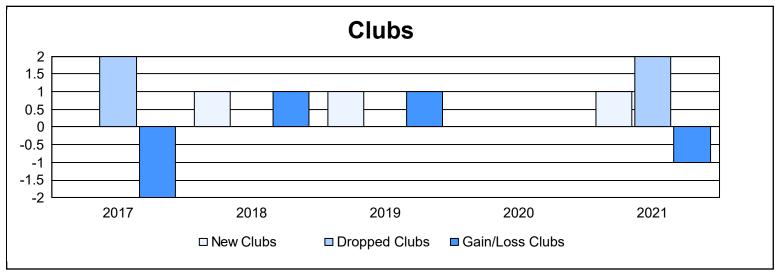

District T 3 As of June 2021 Cumulative

| Year      | New<br>Clubs | Dropped<br>Clubs | Gain/<br>Loss<br>Clubs | New<br>Members | Charter<br>Members | Reinstate<br>Members | Transfer<br>Members | Total<br>Member<br>Added | Total<br>Members<br>Dropped | Gain/<br>Loss<br>Members |
|-----------|--------------|------------------|------------------------|----------------|--------------------|----------------------|---------------------|--------------------------|-----------------------------|--------------------------|
| 2016-2017 | 0            | 2                | -2                     | 82             | 2                  | 0                    | 11                  | 95                       | 80                          | 15                       |
| 2017-2018 | 1            | 0                | 1                      | 67             | 30                 | 2                    | 3                   | 102                      | 69                          | 33                       |
| 2018-2019 | 1            | 0                | 1                      | 41             | 20                 | 3                    | 0                   | 64                       | 46                          | 18                       |
| 2019-2020 | 0            | 0                | 0                      | 46             | 0                  | 2                    | 3                   | 51                       | 110                         | -59                      |
| 2020-2021 | 1            | 2                | -1                     | 189            | 28                 | 2                    | 3                   | 222                      | 82                          | 140                      |
| Average   | 1            | 1                | 0                      | 85             | 16                 | 2                    | 4                   | 107                      | 77                          | 29                       |